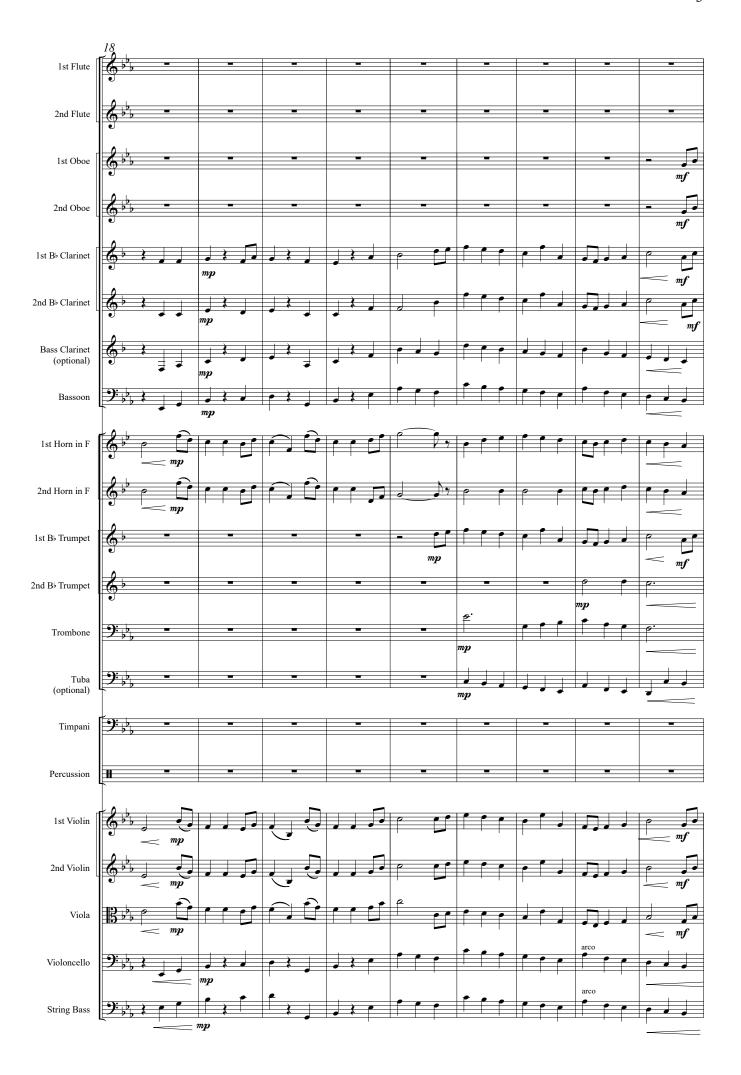

# Jupiter Hymn

### from The Planets

Gustav Holst arr. Urs Stähli

Artikel-Nr. | item code

Kategorie | categories

Genre

Schwierigkeit | difficulty

19319

Youth Symphony Orchestra

## INSTRUMENTATION parts included for:

| 2<br>2<br>2 | instrument Flute Oboe Bassoon Clarinet Bass Clarinet (optional)                          | key in C in C in C in B <sup>b</sup> in B <sup>b</sup> |
|-------------|------------------------------------------------------------------------------------------|--------------------------------------------------------|
| 2           | Horn<br>Trumpet<br>Trombone – bass / treble clef<br>Tuba (optional) – bass / treble clef |                                                        |
| 1 3         | Timpani<br>Percussion                                                                    |                                                        |
| 4<br>4<br>3 | Violin 1<br>Violin 2<br>Viola<br>Violoncello<br>String Bass                              |                                                        |