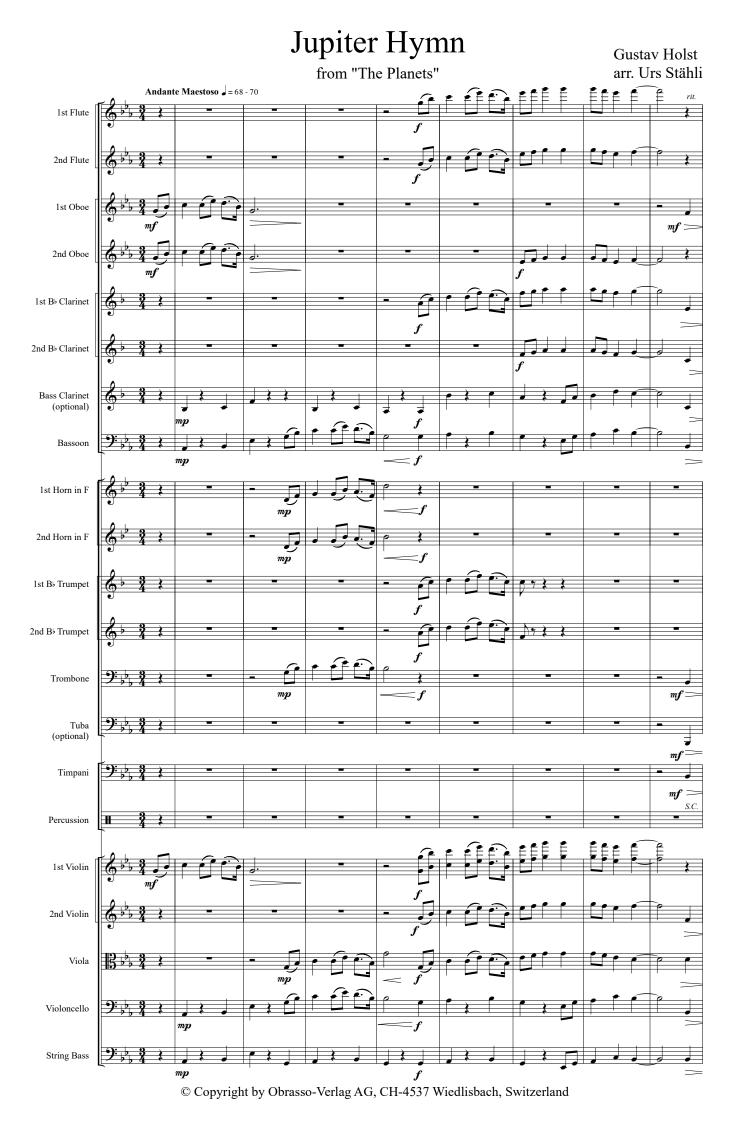

# Jupiter Hymn

### from The Planets

Gustav Holst arr. Urs Stähli

Artikel-Nr. | item code

Kategorie | categories

Genre

Schwierigkeit | difficulty

19319

Youth Symphony Orchestra

## INSTRUMENTATION parts included for:

| 2<br>2<br>2 | instrument Flute Oboe Bassoon Clarinet Bass Clarinet (optional)                          | key in C in C in C in B <sup>b</sup> in B <sup>b</sup> |
|-------------|------------------------------------------------------------------------------------------|--------------------------------------------------------|
| 2           | Horn<br>Trumpet<br>Trombone – bass / treble clef<br>Tuba (optional) – bass / treble clef |                                                        |
| 1 3         | Timpani<br>Percussion                                                                    |                                                        |
| 4<br>4<br>3 | Violin 1<br>Violin 2<br>Viola<br>Violoncello<br>String Bass                              |                                                        |