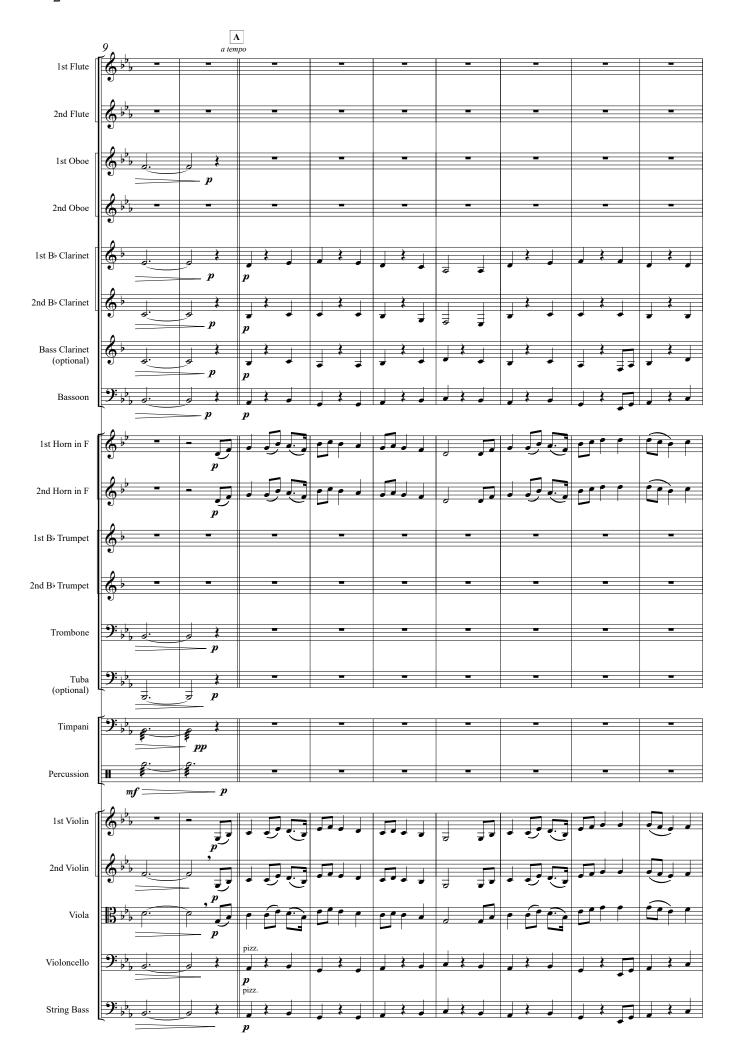

# Jupiter Hymn

### from The Planets

Gustav Holst arr. Urs Stähli

Artikel-Nr. | item code

Kategorie | categories

Genre

Schwierigkeit | difficulty

19319

Youth Symphony Orchestra

## INSTRUMENTATION parts included for:

| 2<br>2<br>2 | instrument Flute Oboe Bassoon Clarinet Bass Clarinet (optional)                          | key in C in C in C in B <sup>b</sup> in B <sup>b</sup> |
|-------------|------------------------------------------------------------------------------------------|--------------------------------------------------------|
| 2           | Horn<br>Trumpet<br>Trombone – bass / treble clef<br>Tuba (optional) – bass / treble clef |                                                        |
| 1 3         | Timpani<br>Percussion                                                                    |                                                        |
| 4<br>4<br>3 | Violin 1<br>Violin 2<br>Viola<br>Violoncello<br>String Bass                              |                                                        |